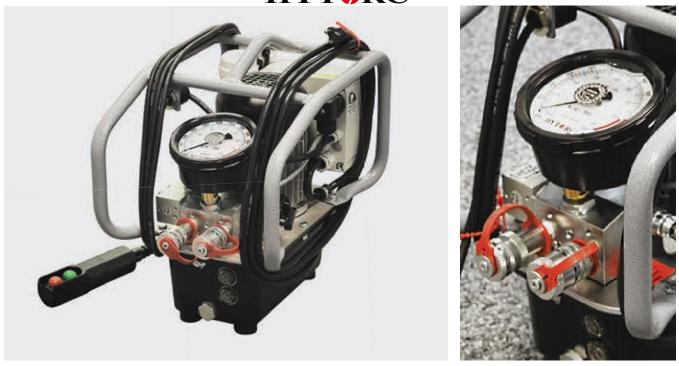

## **JETPRO S**

The JETPRO S 2-stage Hydraulic Power System is the most affordable lightweight pump on the market. The JETPRO's compact design and one-gallon reservoir alleviates weight restrictions like no other hydraulic pump which offers the operator efficient mobility. Simple two-button controls ensure the operator's ease of use while also speeding up the bolting process. The JETPRO operates at a very quiet ~80 dB.

## PUMP SPECIFICATIONS AND FEATURES

| Power                 | 115v (7.5 Amp) / 230v (4.5 Amp) |
|-----------------------|---------------------------------|
| Gauge                 | 0-10 k PSI (+/-1% Accuracy)     |
| Reservoir Capacity    | 0.8 gals. / 3.0 l               |
| Stages                | 2                               |
| Weight                | 33 lbs./ 15 kg                  |
| Maximum Oil Flow Rate | 310 cu. in./min./ 5 l/min.      |
| Oil Cooler            | No                              |
| Protective Caging     | Yes                             |
| 15' Remote Control    | Yes                             |