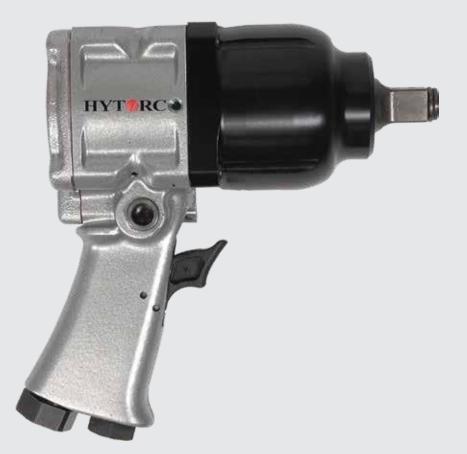

## IMPACT WRENCH Pneumatic

When speed is necessary, HYTORC Impact Wrenches are a great solution, especially when used to run down nuts in advance of torqueing with other HYTORC precision tools. This durable pneumatic impact wrench is a good option when low cost is the most important requirement. Built with quality in mind, it provides unmatched speed and power in any bolting situation. With its high torque output, it can quickly loosen bolts and keep your bolting job on schedule, making it an excellent addition to your torque tool arsenal.