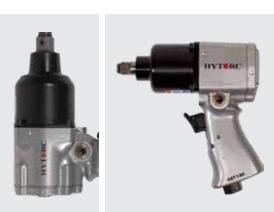

## IMPACT WRENCH Pneumatic

When speed is necessary, HYTORC Impact Wrenches are a great solution, especially when used to run down nuts in advance of torqueing with other HYTORC precision tools. This durable pneumatic impact wrench is a good option when low cost is the most important requirement. Built with quality in mind, it provides unmatched speed and power in any bolting situation. With its high torque output, it can quickly loosen bolts and keep your bolting job on schedule, making it an excellent addition to your torque tool arsenal.